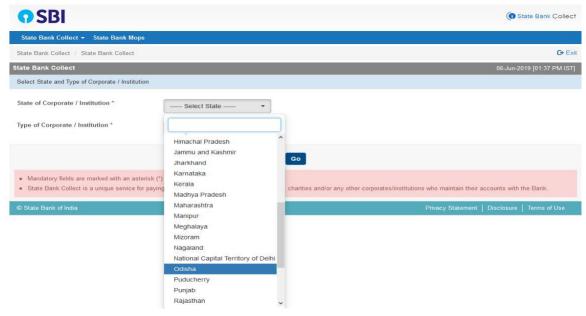

## **Process to Deposit the Application Fee Online**

Copyright 2013 OnlineSBI

3. Select the State of the Corporate/Institution -> [Odisha]

4. Select the Type of Corporate/Institution -> [Educational Institution] and Click on Go Button to move to the next step.

| <b>3</b> 201                                                                                                                   |                                                                                 | Collect                                                                                         |
|--------------------------------------------------------------------------------------------------------------------------------|---------------------------------------------------------------------------------|-------------------------------------------------------------------------------------------------|
| State Bank Collect - State Bank Mops                                                                                           |                                                                                 |                                                                                                 |
| State Bank Collect / State Bank Collect                                                                                        |                                                                                 | 🕞 Exit                                                                                          |
| State Bank Collect                                                                                                             |                                                                                 | 06-Jun-2019 [01:37 PM IST]                                                                      |
| Select State and Type of Corporate / Institution                                                                               |                                                                                 |                                                                                                 |
| State of Corporate / Institution *                                                                                             | Odisha 👻                                                                        |                                                                                                 |
| Type of Corporate / Institution *                                                                                              | Educational Institutions                                                        | _                                                                                               |
|                                                                                                                                | Select Type<br>Charitable Institutions<br>Commercial Services                   | Go                                                                                              |
| <ul> <li>Mandatory fields are marked with an asterisk ("</li> <li>State Bank Collect is a unique service for paying</li> </ul> | overbeparanene                                                                  | , charities and/or any other corporates/institutions who maintain their accounts with the Bank. |
| © State Bank of India                                                                                                          | Merchant<br>Municipal Corporations<br>Others<br>PSU - PUBLIC SECTOR UNDERTAKING | Privacy Statement   Disclosure   Terms of Use                                                   |
|                                                                                                                                | Religious Institutions                                                          |                                                                                                 |