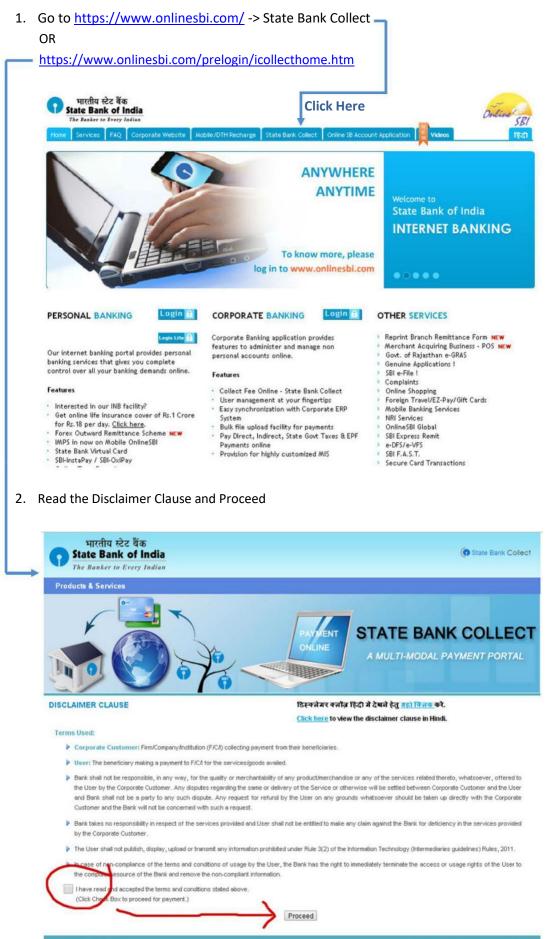

## **Process to Deposit the Application Fee Online**

Copyright 2013 OnlineSBI

3. Select the State of the Corporate/Institution -> [Odisha]

4. Select the Type of Corporate/Institution -> [Educational Institution] and Click on Go Button to move to the next step.